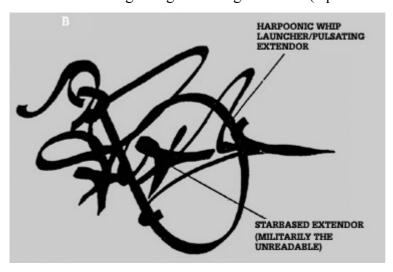

TAG militarily the unreadable are a stabbing harpoon and pulsator technique which is like a satellite. This technique can unravel, extend, discharge, surround, attack. TAG is not a signature but a sign-overture. Due to the formula in construction of motion in motion construction, path of launch and extension of the connecting SIRPIEREULE.

CEREMBRIC NEUTRON HARPOON (Thought Lance) holds complete thought-processes to constructions and launches outline that can construct any shape energy it wants to construct in any dimension of physical magnetics. Several remanipulators such as dimensional doors, dimension cracks. BOMBERISM: Construction flight base is on the cipher, which flies in a spiral cipher. Included in the map and maps are conscious design-stars (misplaced dimensions) the actual firing of electromagnetic black-lights (implosion) and bio-magnetic pyramids. Dimensional cracks: the travel of them will lead to other dimensions.