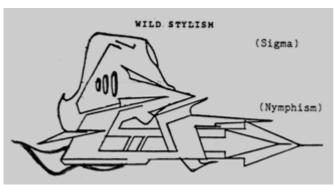

The present infinity-sign and the symbol X: this symbol must be separated from the present infinity-sign by IKONOKLAST PANZERISM. The only way is to go into the structure on paper of space or dimensions of art of paper. WILD STYLISM: "A So Called' element of graffiti is base-derived from Gothic text subconsciously. The Futurism is PANZERISM-design a subconscious development. WILD STYLE: ELEMENT TECHNIQUES, CLASSIFIED. (ISM)

The NYMPHISM is a practice that based on my studies are the growing baby-tanks. NYMPHISM shows the only technique of WILD STYLISMS with some discipline and goal. Other styles and/or GOTHIC FUTURISM include Dimensional map techniques, BUBBLE-style techniques that deal with elements of commercial calligraphy.