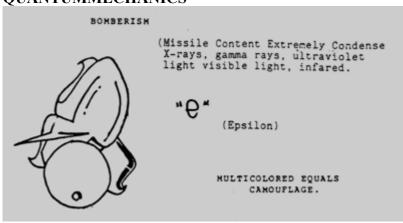

# GOTHIC FUTURISM THE ANTI-BODIES

BOMBERISM: is a style based on the cipher and is not armed but can be. WILD STYLISMS are semi-based on Bubble-Bomberism (EMOTIONAL) subconscious, knowledge of PANZERISM. WILD STYLISMS are INCOMPLETE outline-constructions (according to a military technique of reality-condensed construction). IKONOKLAST PANZERISM R.O.K.: GOTHIC FUTURISM, based on knowledge of the square is non-emotional and doesn't assert one's inner identity, shows complete outline-structure in detail of detail of a tank-styled letter and is an Ideamotor-movement.

## **QUANTUMMECHANICS**

F Formation militairy only to all word-formations in and of A or its position. First lane emerges from second lane upper case, second lane extends to first rebeing P. (Low Lane) first lane second lane to third position equals L through extension bars in WILD STYLISM or PANZERISM explanation.