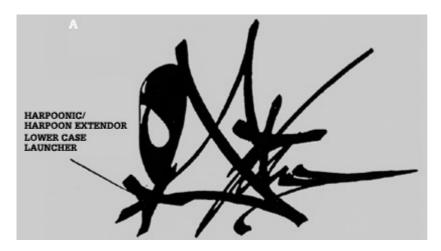

TAG militarily the unreadable are a stabbing harpoon and pulsator technique which is like a satellite. This technique can unravel, extend, discharge, surround, attack. TAG is not a signature but a sign-overture. Due to the formula in construction of motion in motion construction, path of launch and extension of the connecting SIRPIEREULE.