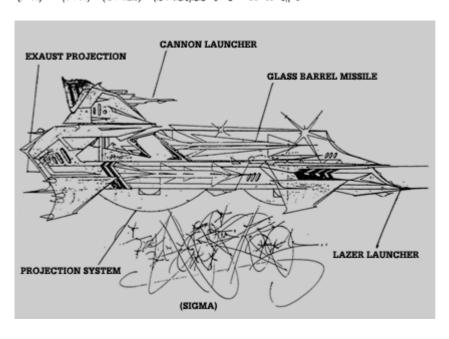

Section-sources in RAMM \(^\sigma\) LL's design of ASSASSINS KNOWLEDGES OF THE REMANIPULATED SQUARE are made of triangle grids and rotation-discs as a base for a base for a projection-system based on RAMenergetics. In FUTURA's translation-map these SECTIONERS are known and constructed as a formation of dots in front of or behind IKONOKLAST PANZERISM or Bomberism leading attack. In another formation on military cross-sectioning with SECTIONERS or Dimension-Sectioning, a draft-technique that is drafted by firing two electron light beams in different directions magnetically (using the diamond effect) connecting at the end of a quadrant, therefore in the middle where a dot in any colour usually bigger than the actual line is the sectioner. From the available map-studies to show direction of IKONOKLAST PANZERISM, FUTURA's hand movement shows the stroke of painting the design for IKONOKLAST PANZERISM. The structure before (unseen) process of that stroke is a tank, at the end of the tank FUTURA's beginning stroke for the colour-wave combining with the red shift of light and shows the actual stretching of the camouflage on the tank far behind it reacting in a way as drawn speedlines so or exhaust far out in second-dimension space.